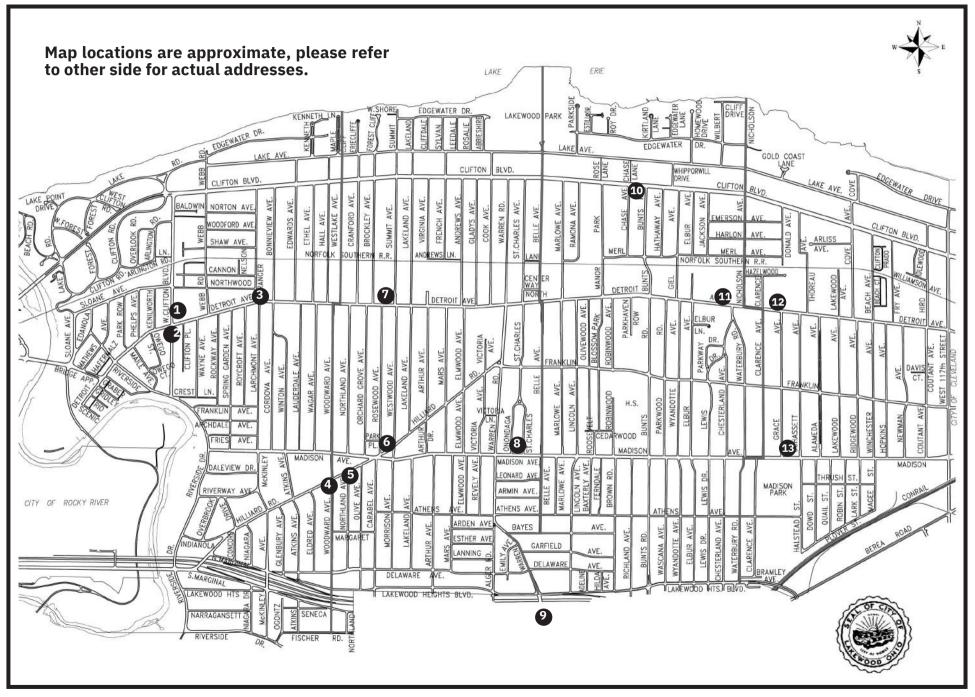

## Lakewood Community Meals

| Sunday | Monday                                    | Tuesday                                                              | Wednesday                                                                               | Thursday                                                                                        | Friday | Saturday                                                                                                |
|--------|-------------------------------------------|----------------------------------------------------------------------|-----------------------------------------------------------------------------------------|-------------------------------------------------------------------------------------------------|--------|---------------------------------------------------------------------------------------------------------|
|        |                                           | First Tuesday                                                        |                                                                                         | First Thursday                                                                                  |        |                                                                                                         |
|        |                                           | Church of the Ascension/                                             |                                                                                         | Lakewood Congregational                                                                         |        |                                                                                                         |
|        |                                           | Trials for Hope                                                      |                                                                                         | Church                                                                                          |        |                                                                                                         |
|        |                                           | 13216 Detroit Ave.                                                   |                                                                                         | 1375 West Clifton                                                                               |        |                                                                                                         |
|        |                                           | 216-521-8727                                                         |                                                                                         | 216-221-9555                                                                                    |        |                                                                                                         |
|        |                                           | Personal items given out                                             |                                                                                         |                                                                                                 |        |                                                                                                         |
|        |                                           | Doors Open: 5:00 pm                                                  |                                                                                         | Doors Open 5:30 pm to 6:30pm                                                                    |        |                                                                                                         |
|        |                                           | Take-out only                                                        |                                                                                         | Take-out only                                                                                   |        |                                                                                                         |
|        |                                           | Location <b>12</b>                                                   |                                                                                         | Location <b>1</b>                                                                               |        |                                                                                                         |
|        |                                           | Second Tuesday                                                       | Second Wednesday                                                                        | Second Thursday Church                                                                          |        | Second Saturday                                                                                         |
|        |                                           | St. Peter Episcopal Church                                           | St. James Catholic Church                                                               | of the Ascension 13216                                                                          |        | Lakewood United Methodist                                                                               |
|        |                                           | 18001 Detroit Ave.                                                   | 17514 Detroit Ave.                                                                      | Detroit Ave                                                                                     |        | Church 15700 Detroit                                                                                    |
|        |                                           | 216-226-1772                                                         | 216-712-6755                                                                            | 216-521-8727                                                                                    |        | 216-226-8644                                                                                            |
|        |                                           | Doors Open 5:30 pm to 6:30 pm<br><b>Dine-In</b><br>Location <b>2</b> | Live Music<br>Doors Open 5:30 pm<br><b>Sit Down &amp; Take-out</b><br>Location <b>3</b> | Line forms at 5:50 pm<br>Food distribution at 6:00pm<br><b>Take-out only</b> Location <b>12</b> |        | Optional pre-order call<br>216-262-5650<br>Doors Open 5:30 pm<br>Drive up & Take-out only<br>Location 7 |
|        | Thind Manudau                             | Third Tuesday                                                        | Third Wednesday                                                                         | Third Throughout                                                                                |        |                                                                                                         |
|        | Third Monday<br>Grace Lutheran Church     | Calvary United Methodist Church                                      | St Luke's Catholic Church                                                               | Third Thursday<br>Gethsemane Lutheran Church                                                    |        |                                                                                                         |
|        | 13030 Madison Ave.                        | 16305 Hilliard Blvd.                                                 | 1212 Bunts Road                                                                         | 14560 adison Avenue                                                                             |        |                                                                                                         |
|        | 216-221-4959                              | 216-221-4324                                                         | 216-521-0184                                                                            | 216-521-0434                                                                                    |        |                                                                                                         |
|        |                                           |                                                                      |                                                                                         |                                                                                                 |        |                                                                                                         |
|        | Doors Open 5:00 pm                        | Doors Open 5:30 pm                                                   | Live Music<br>Doors Open 5:30 pm                                                        | Doors Open 5:30 pm                                                                              |        |                                                                                                         |
|        | Dine In                                   | Take-out only                                                        | Sit Down & Take-out                                                                     | Sit Down & Take-out                                                                             |        |                                                                                                         |
|        | Location <b>13</b>                        | Location <b>5</b>                                                    | Location <b>10</b>                                                                      | Location 8                                                                                      |        |                                                                                                         |
|        | Eourth Monday                             | Eourth Tuosday                                                       | Fourth Wednesday                                                                        |                                                                                                 |        |                                                                                                         |
|        | Fourth Monday<br>Church of the Ascension/ | Fourth Tuesday<br>Lakewood United Methodist                          | St Edward High School                                                                   |                                                                                                 |        |                                                                                                         |
|        |                                           | Methodist Church 15700 Detroit                                       | 13500 Detroit Ave.                                                                      |                                                                                                 |        |                                                                                                         |
|        | Trials for Hope<br>13216 Detroit Ave.     | 216-226-8644                                                         | 216-221-3776                                                                            |                                                                                                 |        |                                                                                                         |
|        | 216-521-8727                              | Optional pre-order call                                              |                                                                                         |                                                                                                 |        |                                                                                                         |
|        | Personal items given out                  | 216-262-5650                                                         |                                                                                         |                                                                                                 |        |                                                                                                         |
|        | Doors Open: 5:00 pm                       | Doors Open 5:30 pm                                                   | Doors Open 5:00 pm to 6:00 pm                                                           |                                                                                                 |        |                                                                                                         |
|        | Take-out only                             | Drive up & Take-out only                                             | Sit Down & Take-Out                                                                     |                                                                                                 |        |                                                                                                         |
|        | Location <b>12</b>                        | Location <b>7</b>                                                    | Location <b>11</b>                                                                      |                                                                                                 |        |                                                                                                         |

## **Lakewood Community Meals Location Map**

Please refer to the calendar on other side for info on each Community Meal.