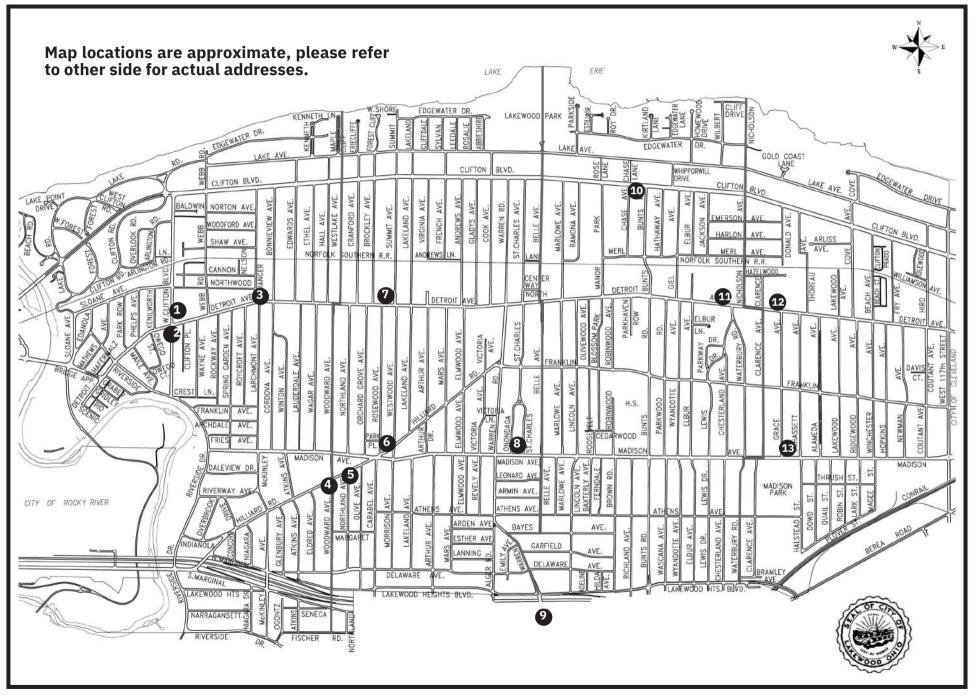

## Lakewood Community Meals

| Sunday | Monday                               | Tuesday                                                              | Wednesday                                                                               | Thursday                                                                                        | Friday | Saturday                                                                                                       |
|--------|--------------------------------------|----------------------------------------------------------------------|-----------------------------------------------------------------------------------------|-------------------------------------------------------------------------------------------------|--------|----------------------------------------------------------------------------------------------------------------|
|        |                                      | First Tuesday                                                        |                                                                                         | First Thursday                                                                                  |        |                                                                                                                |
|        |                                      | Church of the Ascension/                                             |                                                                                         | Lakewood Congregational                                                                         |        |                                                                                                                |
|        |                                      | Trials for Hope                                                      |                                                                                         | Church                                                                                          |        |                                                                                                                |
|        |                                      | 13216 Detroit Ave.                                                   |                                                                                         | 1375 West Clifton                                                                               |        |                                                                                                                |
|        |                                      | 216-521-8727                                                         |                                                                                         | 216-221-9555                                                                                    |        |                                                                                                                |
|        |                                      | Personal items given out                                             |                                                                                         |                                                                                                 |        |                                                                                                                |
|        |                                      | Doors Open: 5:00 pm                                                  |                                                                                         | Temporarily Closed Due<br>to Construction                                                       |        |                                                                                                                |
|        |                                      | Take-out only                                                        |                                                                                         |                                                                                                 |        |                                                                                                                |
|        |                                      | Location <b>12</b>                                                   |                                                                                         | Location <b>1</b>                                                                               |        |                                                                                                                |
|        |                                      | Second Tuesday                                                       | Second Wednesday                                                                        | Second Thursday Church                                                                          |        | Second Saturday                                                                                                |
|        |                                      | St. Peter Episcopal Church                                           | St. James Catholic Church                                                               | of the Ascension 13216                                                                          |        | Lakewood United Methodist                                                                                      |
|        |                                      | 18001 Detroit Ave.                                                   | 17514 Detroit Ave.                                                                      | Detroit Ave                                                                                     |        | Church 15700 Detroit                                                                                           |
|        |                                      | 216-226-1772                                                         | 216-712-6755                                                                            | 216-521-8727                                                                                    |        | 216-226-8644                                                                                                   |
|        |                                      | Doors Open 5:30 pm to 6:30 pm<br><b>Dine-In</b><br>Location <b>2</b> | Live Music<br>Doors Open 5:30 pm<br><b>Sit Down &amp; Take-out</b><br>Location <b>3</b> | Line forms at 5:50 pm<br>Food distribution at 6:00pm<br><b>Take-out only</b> Location <b>12</b> |        | Optional pre-order call<br>216-262-5650<br>Doors Open 5:30 pm<br>Drive up & Take-out only<br>Location <b>7</b> |
|        | Third Monday                         | Third Tuesday                                                        | Third Wednesday                                                                         | Third Thursday                                                                                  |        |                                                                                                                |
|        | Grace Lutheran Church                | Calvary United Methodist Church                                      | St Luke's Catholic Church                                                               | Gethsemane Lutheran Church                                                                      |        |                                                                                                                |
|        | 13030 Madison Ave.                   | 16305 Hilliard Blvd.                                                 | 1212 Bunts Road                                                                         | 14560 adison Avenue                                                                             |        |                                                                                                                |
|        | 216-221-4959                         | 216-221-4324                                                         | 216-521-0184                                                                            | 216-521-0434                                                                                    |        |                                                                                                                |
|        |                                      |                                                                      | Live Music                                                                              |                                                                                                 |        |                                                                                                                |
|        | Doors Open 5:00 pm                   | Doors Open 5:30 pm                                                   | Doors Open 5:30 pm                                                                      | Doors Open 5:30 pm                                                                              |        |                                                                                                                |
|        | Dine In                              | Take-out only                                                        | Sit Down & Take-out                                                                     | Sit Down & Take-out                                                                             |        |                                                                                                                |
|        | Location <b>13</b>                   | Location <b>5</b>                                                    | Location <b>10</b>                                                                      | Location 8                                                                                      |        |                                                                                                                |
|        | Fourth Monday                        | Fourth Tuesday                                                       | Fourth Wednesday                                                                        |                                                                                                 |        |                                                                                                                |
|        | Church of the Ascension/             | Lakewood United Methodist                                            | St Edward High School                                                                   |                                                                                                 |        |                                                                                                                |
|        | Trials for Hope                      | Methodist Church 15700 Detroit                                       | 13500 Detroit Ave.                                                                      |                                                                                                 |        |                                                                                                                |
|        | 13216 Detroit Ave.                   | 216-226-8644                                                         | 216-221-3776                                                                            |                                                                                                 |        |                                                                                                                |
|        | 216-521-8727                         | Optional pre-order call                                              |                                                                                         |                                                                                                 |        |                                                                                                                |
|        | Personal items given out             | 216-262-5650                                                         |                                                                                         |                                                                                                 |        |                                                                                                                |
|        | Doors Open: 5:00 pm<br>Take-out only | Doors Open 5:30 pm                                                   | Doors Open 5:00 pm to 6:00 pm                                                           |                                                                                                 |        |                                                                                                                |
|        | Location <b>12</b>                   | Drive up & Take-out only                                             | Sit Down & Take-Out                                                                     |                                                                                                 |        |                                                                                                                |
|        |                                      | Location <b>7</b>                                                    | Location <b>11</b>                                                                      |                                                                                                 |        |                                                                                                                |

## **Lakewood Community Meals Location Map**

Please refer to the calendar on other side for info on each Community Meal.